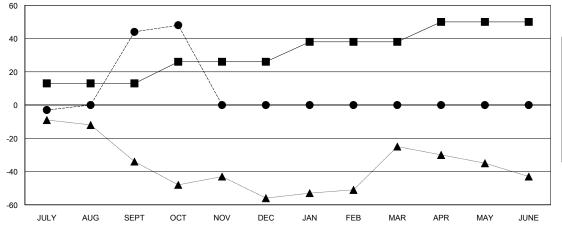

## GOALS AND ACTUAL MEMBERS CUMULATIVE

| -■- MEMBER GROWTH NET GOAL        |
|-----------------------------------|
| - ● - MEMBER GROWTH ACTUAL        |
| - ▲ - LAST YEAR MEMBERSHIP ACTUAL |
|                                   |
|                                   |
|                                   |