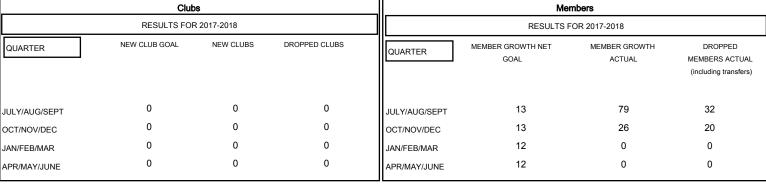

# MONTHLY MEMBERSHIP PROGRESS REPORT

## District 2 A1

Results as of: 10/31/2017

#### JOE AL PICONE **LOCATION TEXAS GMT CA** Clubs Members



### GOALS AND ACTUAL NEW CLUBS CUMULATIVE



## GOALS AND ACTUAL MEMBERS CUMULATIVE



| -■- MEMBER GROWTH NET GOAL        |
|-----------------------------------|
| - ● - MEMBER GROWTH ACTUAL        |
| - ▲ - LAST YEAR MEMBERSHIP ACTUAL |
|                                   |
|                                   |
|                                   |

| DROPPED CLUBS: 0 |    |
|------------------|----|
| DROPPED MEMBERS  |    |
| DECEASED         | 9  |
| CLUB CANCELLED   | 0  |
| OTHER            | 43 |
| TOTAL            | 52 |

| 23 CLUBS OF 49 ADDED 1 OR MORE |  |
|--------------------------------|--|
| NEW MEMBERS                    |  |
|                                |  |
|                                |  |

| GENDER DISTE                           | RIBUTION     |     |  |  |